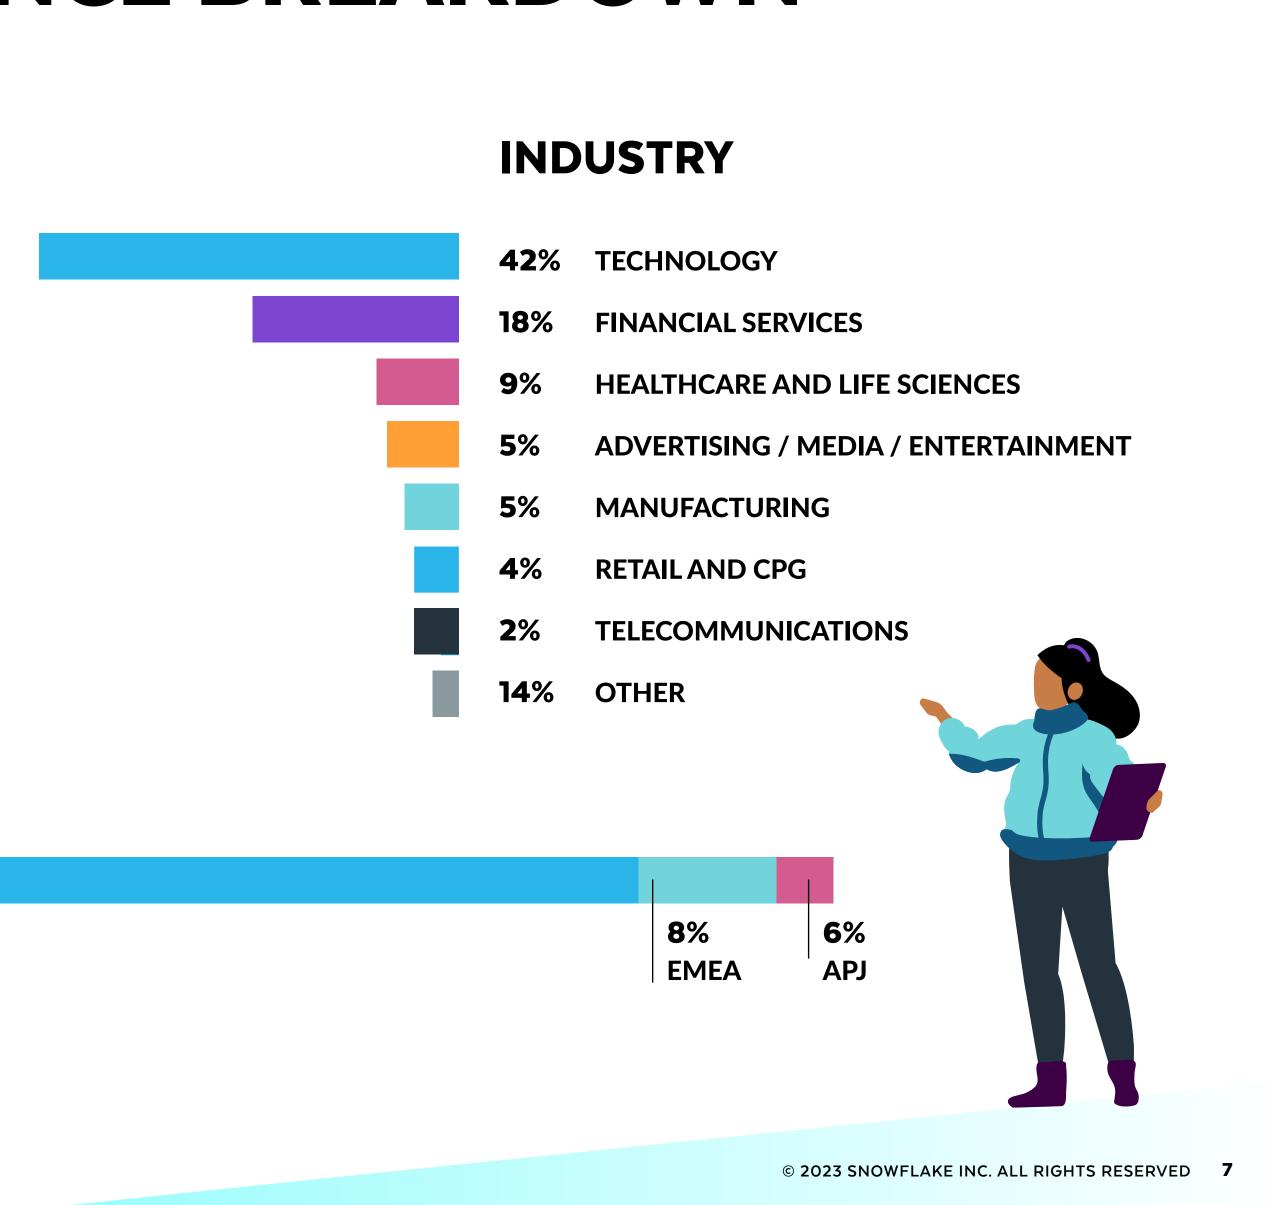

### **SUMMIT'23 AUDIENCE BREAKDOWN\***

### **JOB TITLE**

- 43% **EXECUTIVE** (Business & Technical)
- **19% DATA ENGINEER**
- 14% DATA SCIENTIST / BI / ANALYST
- 6% IT / DBA
- 6% **APP DEVELOPER**
- 2% INVESTOR
- 10% OTHER