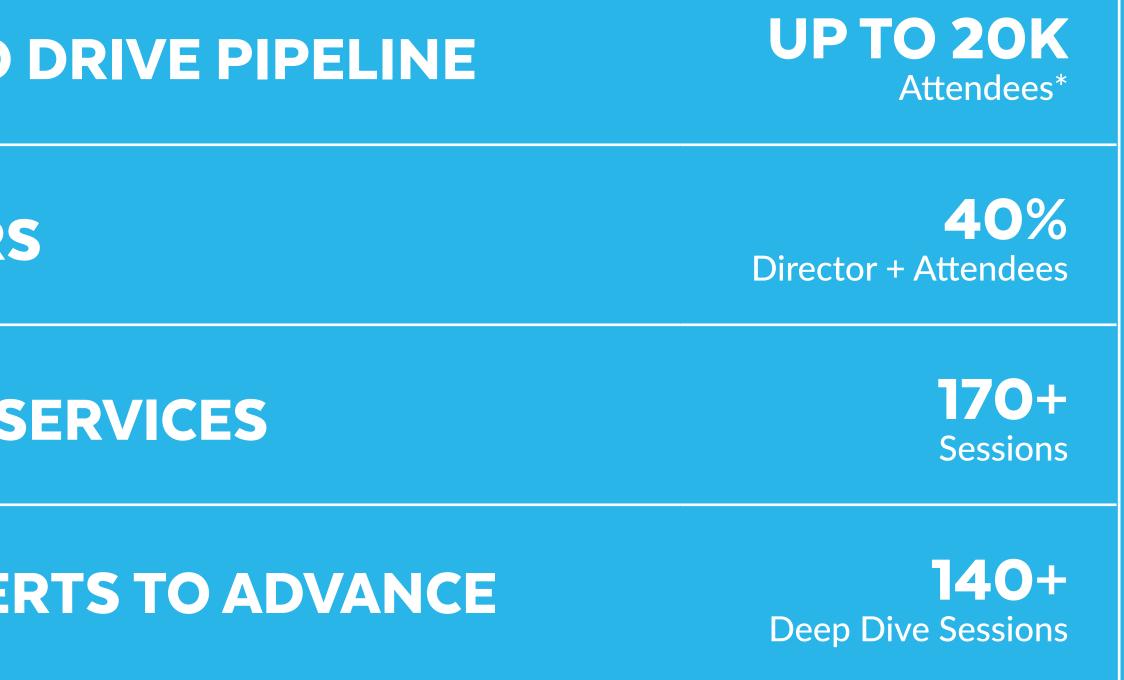

Collaborate, learn, and grow with our Snowflake engineers, product managers, customers, partners, and industry peers during our four day event. Experience the latest and greatest the Data, applications and AI space has to offer through hundreds of educational and collaboration opportunities. Leverage the momentum of Summit to amplify your latest product innovations, services offerings and transformational ideas to over 20,000 attendees.

### **REACH TRUE DATA AUDIENCE TO DRIVE PIPELINE**

### **ENGAGE WITH DECISION MAKERS**

### **SHOWCASE YOUR PRODUCTS & SERVICES**

LEARN FROM SNOWFLAKE EXPERTS TO ADVANCE

\* There is no guarantee of any specific number of in-person conference attendees.