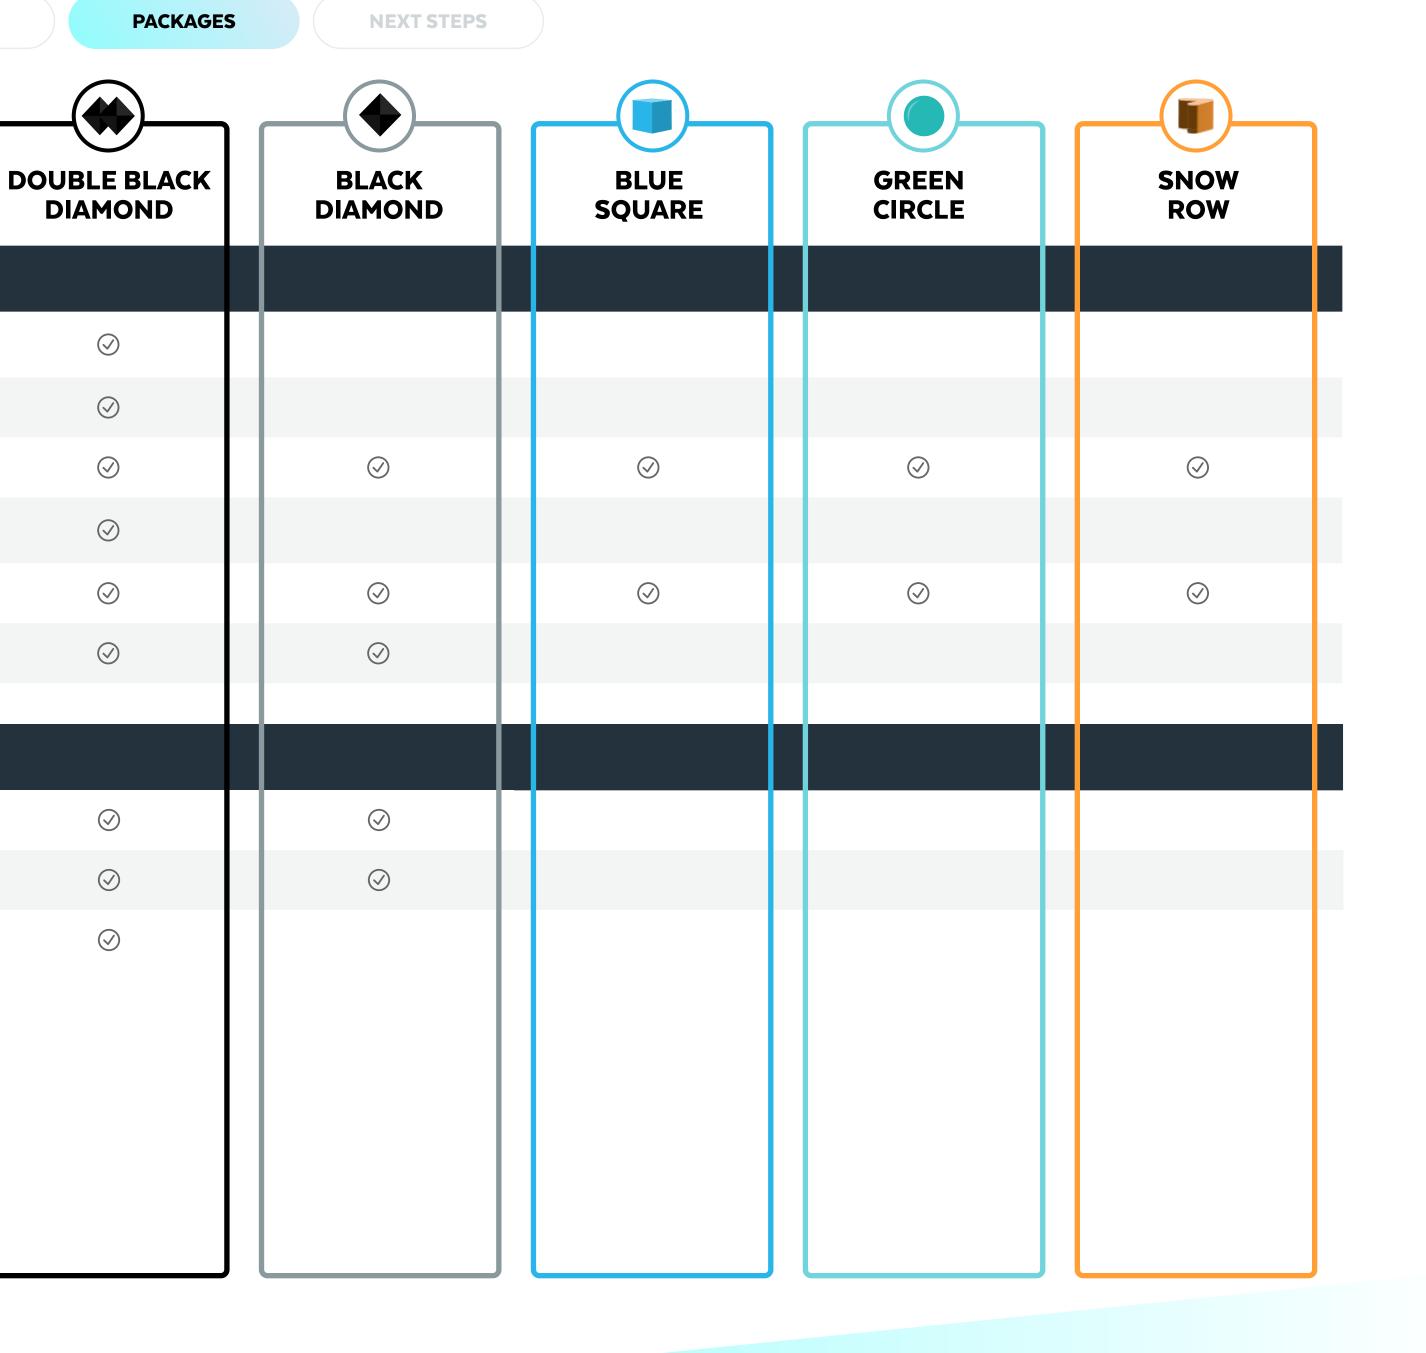

### **CONTINUED**

(CONTINUED)

#### Branding (continued)

Keynote walk in video (30 second commercial w/sound) Played 15-minutes prior to show open

Logo placement on Summit homepage

Clickable logo on the Summit event partner page

One (1) mobile app push notification to all Summit attendees one (1) hour before session starting time

Logo placement in mobile app in Summit partners section

Event App promo of your chosen Summit activation during week of Summit

#### Communications

Logo placement in one (1) pre-event email to all registrants

Promotion of one (1) session in one (1) pre-event email to all registrants

Logo placement in one (1) "Day of Email" to all registrants

#### **COMPARISON VIEW** (CONTINUED)

DOUBLI DIAM

#### Social Media

Inclusion in standalone social media post

Inclusion in one (1) aggregate social media post [by package tier]

Social media promotional kit

Press Release

Option to issue a press release with a quote provided by Snowflake

#### **Reporting & Analytics**

List of all accounts (company name only) registered for Summit one (1) month prior to the event

Breakdown of the role categories of registrants one (1) week prior to the event

Breakdown of the role categories of registrants one (1) month prior to the event

| PACKAGES         | NEXT STEPS       |                |                 |              |
|------------------|------------------|----------------|-----------------|--------------|
|                  |                  |                |                 |              |
| LE BLACK<br>MOND | BLACK<br>DIAMOND | BLUE<br>SQUARE | GREEN<br>CIRCLE | SNOW<br>ROW  |
|                  |                  |                |                 |              |
| 1                | 1                |                |                 |              |
| $\oslash$        | $\bigcirc$       | $\oslash$      | $\bigcirc$      | $\bigcirc$   |
| $\oslash$        | $\bigcirc$       | $\bigotimes$   | $\bigcirc$      | $\bigotimes$ |
|                  |                  |                |                 |              |
| $\oslash$        | $\bigcirc$       | $\bigcirc$     | $\bigcirc$      | $\bigcirc$   |
| $\bigcirc$       |                  |                |                 | $\odot$      |
| $\oslash$        | $\bigcirc$       | $\bigcirc$     |                 |              |
|                  |                  |                |                 |              |