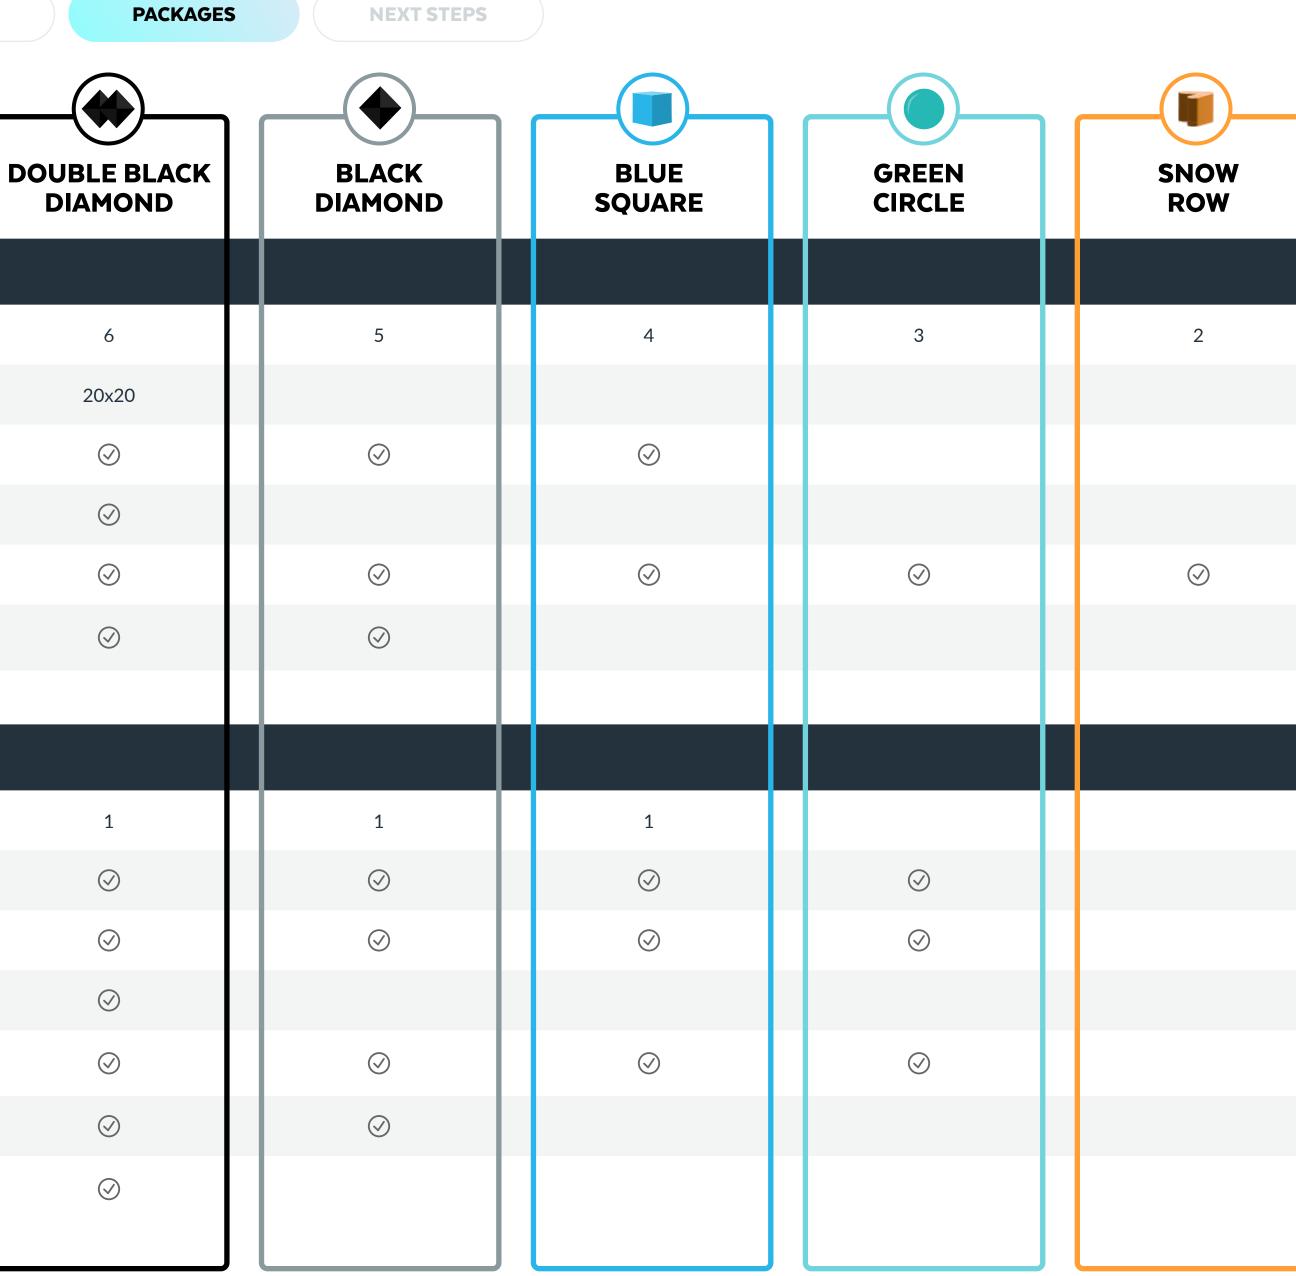

| <b>O</b> | VE | :K | VI | E | W |
|----------|----|----|----|---|---|

| COMPARI | <b>SON VIEW</b> |
|---------|-----------------|
|         |                 |

| OVERVIE                                                                                                   | W PACKAGES              | NEXT STEPS       |                |                 |             |
|-----------------------------------------------------------------------------------------------------------|-------------------------|------------------|----------------|-----------------|-------------|
|                                                                                                           |                         |                  |                |                 |             |
| COMPARISON VIEW<br>(CONTINUED)                                                                            | DOUBLE BLACK<br>DIAMOND | BLACK<br>DIAMOND | BLUE<br>SQUARE | GREEN<br>CIRCLE | SNOW<br>ROW |
| Conference Access                                                                                         |                         |                  |                |                 |             |
| Full conference passes and hotel room blocks                                                              | 24                      | 18               |                |                 |             |
| Full conference passes                                                                                    |                         |                  | 14             | 8               | 4           |
| Conference passes for customer speaker(s)                                                                 | 6                       | 4                | 2              |                 |             |
| Booth staff passes (expo hall access only)                                                                | 10                      | 8                | 6              | 4               | 2           |
| Executive Program Access                                                                                  | 4                       | 3                |                |                 |             |
| Reserved premium seats at day 1 keynote                                                                   | 24                      | 18               |                |                 |             |
| Reserved premium seats at Snowflake Partner Summit                                                        | 12                      | 8                |                |                 |             |
| Option to purchase additional conference passes for<br>partner employees at the discounted rate of \$1395 | $\bigcirc$              | $\bigcirc$       | $\odot$        | $\bigcirc$      | $\oslash$   |
| Option to purchase additional booth staff passes for \$995                                                | Limit of 10             | Limit of 8       | Limit of 6     | Limit of 4      | Limit of 2  |
| Total Number of Conference Passes                                                                         | 40                      | 30               | 22             | 12              | 6           |
| Space Onsite                                                                                              |                         |                  |                |                 |             |
| Booth space                                                                                               | 30x30                   | 20x20            | 10x20          | 10x10           | 5x10        |
| Bring your own booth                                                                                      | $\bigcirc$              | $\bigcirc$       |                |                 |             |
| Turnkey Booth                                                                                             |                         |                  | $\bigcirc$     | $\bigcirc$      | $\bigcirc$  |

### **CONTINUED**

(CONTINUED)

#### Space Onsite (continued)

Lead retrieval devices

Space to create your own activation outside the expo hall (Basecamp)

Dedicated private meeting room in expo hall (Basecamp)

Dedicated private meeting room in venue

Access to partner staff lounge expo hall (Basecamp)

15-minute visit of Snowflake's polar bear on a selected day during Summit

#### Branding

| Industry Pavilion - Partner solution slide in the industry booth         | 1          |
|--------------------------------------------------------------------------|------------|
| Logo placement in keynote "Thank You" slide                              | $\odot$    |
| Logo placement in Snowflake Partner Summit "Thank You" slide             | $\oslash$  |
| Digital ad display on main LED at entrance of the expo hall (Basecamp)   | $\odot$    |
| Digital ad display on high traffic areas within conference locations     | $\odot$    |
| Logo placement on screensaver slides for all Summit sessions             | $\bigcirc$ |
| Logo placed on one (1) aggregate DBD Summit out of home<br>advertisement | $\odot$    |