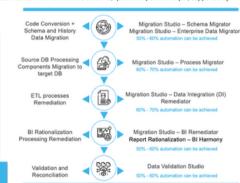

#### MIGRATION AT SCALE (DATA. PROCESS. REPORTS)

- Support for various ingestion patterns batch, near-real time, real time, push/pull
- Allowed unstructured, semi-structured, and structured data storage and analysis
- Factory model for report rationalization, migration and validation
- Accelerators for code conversion, data migration, data validation, ETL remediation

Cognizant's 'Factory Model' approach for Data Modernization with well-defined outcome, qualified input and output, supported by Cognizant's Data and Intelligence Toolkit (CDIT)

- REDUCES DATA REDUNDANCY AND FRAGMENTATION with close proximity of business users to the data warehouse based on Domain Centric Data Mesh architecture
- FASTER SPEED TO MARKET for new data sources across domains
- BUSINESS USERS MANAGE QUERIES in their own compute clusters and reduce the cost of ownership
- NO NEED FOR "UNDER-THE-DESK" SERVERS, independent SQL servers, and other noncompliant or redundant data stores
- CONSOLIDATED SOLUTION operating within governed parameters