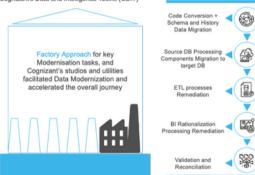

#### MIGRATION AT SCALE (DATA. PROCESS. REPORTS)

- Support for various ingestion patterns batch, near-real time, real time, push/pull
- Allowed unstructured, semi-structured, and structured data storage and analysis
- Factory model for report rationalization, migration and validation
- Accelerators for code conversion, data migration, data validation, ETL remediation

Cognizant's 'Factory Model' approach for Data Modernization with well-defined outcome, qualified input and output, supported by Cognizant's Data and Intelligence Toolkit (CDIT)

- REDUCES DATA REDUNDANCY AND FRAGMENTATION with close proximity of business users to the data warehouse based on Domain Centric Data Mesh architecture
- FASTER SPEED TO MARKET for new data sources across domains
- BUSINESS USERS MANAGE QUERIES in their own compute clusters and reduce the cost of ownership
- NO NEED FOR "UNDER-THE-DESK" SERVERS, independent SQL servers, and other noncompliant or redundant data stores
- CONSOLIDATED SOLUTION operating within governed parameters