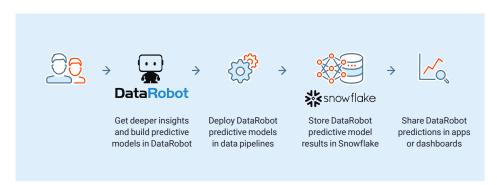

# Fast-track to Al with DataRobot and Snowflake:

Start unlocking transformational growth from your data by harnessing the power that Snowflake and DataRobot provide.

Access rich sources of data held in the Snowflake Data Cloud that further enhance the quality of models produced with DataRobot.

Govern your models and applications in one centralized location with DataRobot's model governance offering.

Act with urgency to gain market share by seeing quick time to value and ROI from your AI projects.