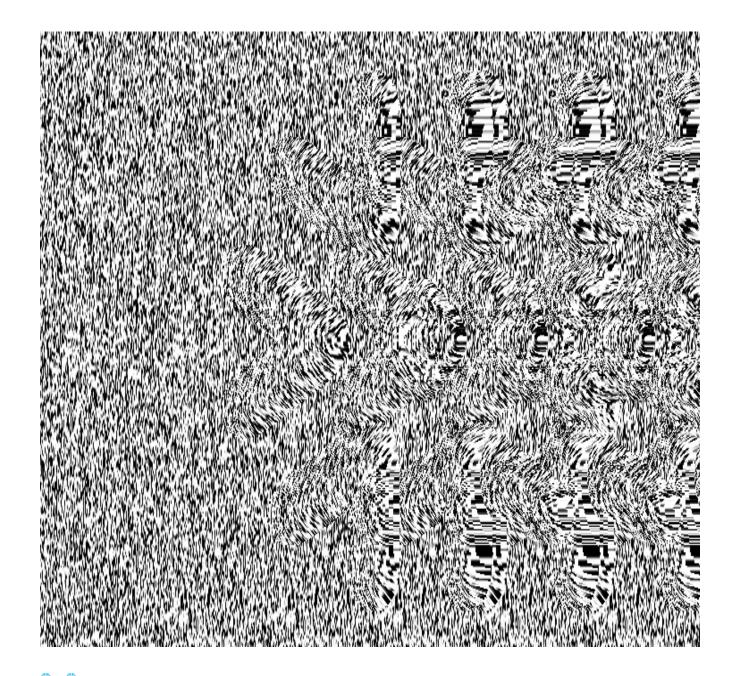

# WHERE'S THE SNOWFLAKE

Hold the center of the printed image right up to your nose, or do the same with your screen. It should be blurry. Focus as though you are looking through the image into the distance. Very slowly move the image away from your face. The longer you look, the clearer the illusion becomes. The farther away you hold the page, the deeper it becomes. Good luck!