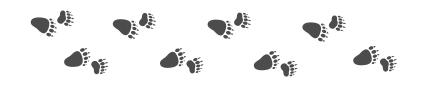

## **COMPLETE THE TRIANGLE**

Cut out the triangles. Match the same animal on both sides of the triangle. Keep going until you complete the pyramid. Good luck!

Draw a line to connect each animal to the track of footprints it makes.