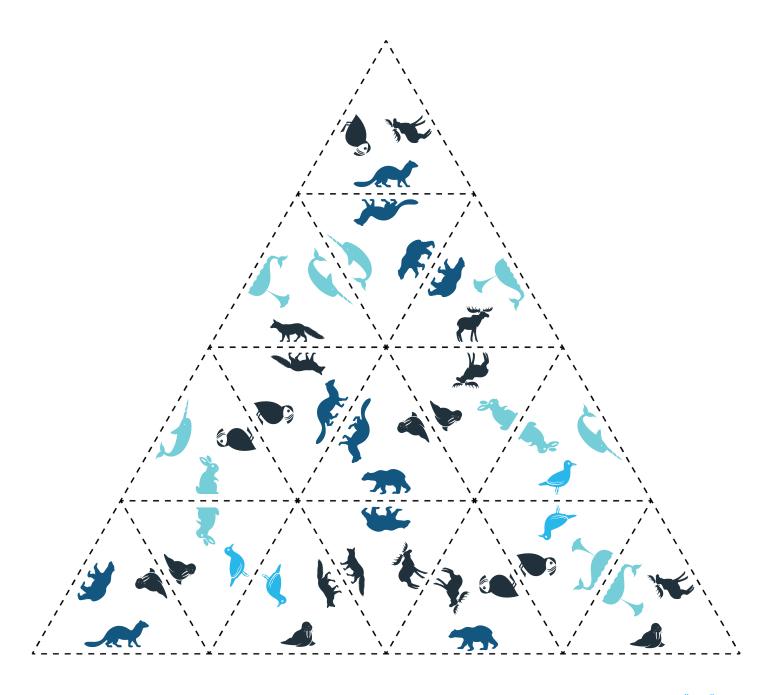

## **COMPLETE THE TRIANGLE**

Cut out the triangles. Match the same animal on both sides of the triangle. Keep going until you complete the pyramid. Good luck!

Draw a line to connect each animal to the track of footprints it makes.