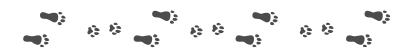

## **COMPLETE THE TRIANGLE**

Cut out the triangles. Match the same animal on both sides of the triangle. Keep going until you complete the pyramid. Good luck!

Draw a line to connect each animal to the track of footprints it makes.