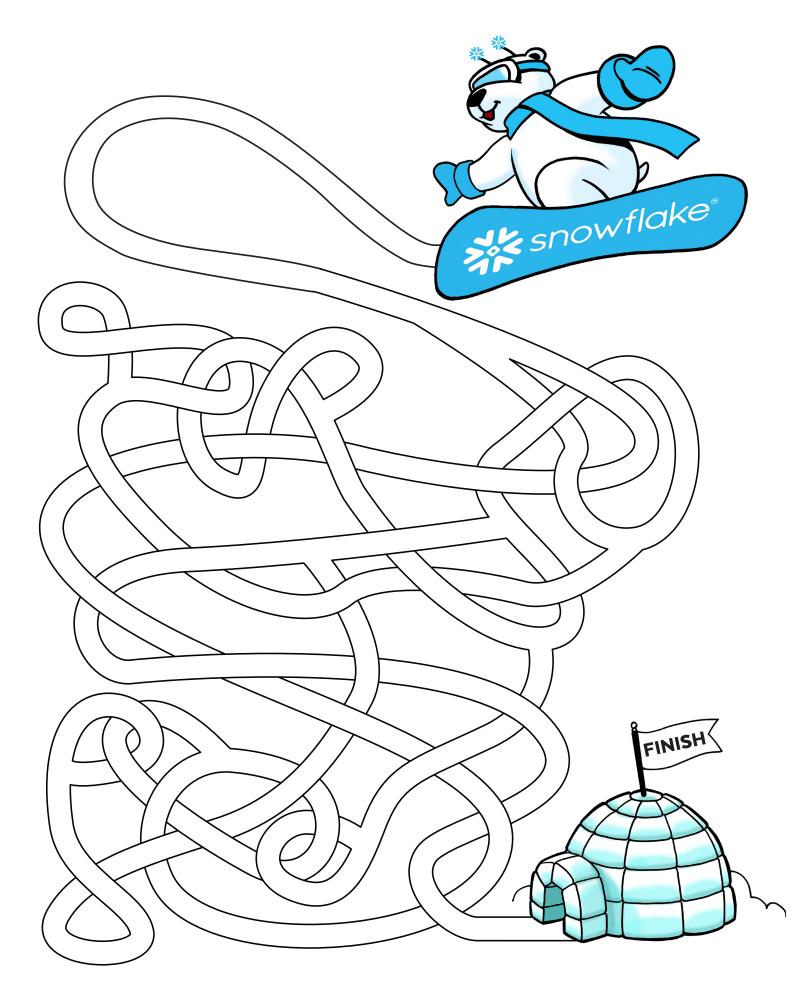

# WORK (AND PLAY) FROM HOME

2<sup>nd</sup> Edition

Since we have to limit our time outdoors, we're helping you bring the fun indoors with a collection of Snowflake-approved activities for kids and kids-at-heart.

Share the fun! Post your or your kid's handiwork on Twitter, tag

@SnowflakeDB and use hashtag #PolarBearSnowBook.









### MIX & MATCH MEMORY GAME

Color the pictures. Cut out each card. Then, arrange all cards (blank side up) and use your memory to find the matching pictures two at a time. Double points for finding the snowflake!

































# WHERE'S THE SNOWFLAKE



Hold the center of the printed image right up to your nose, or do the same with your screen. It should be blurry. Focus as though you are looking through the image into the distance. Very slowly move the image away from your face. The longer you look, the clearer the illusion becomes. The farther away you hold the page, the deeper it becomes. Good luck!



## **COMPLETE THE TRIANGLE**



Cut out the triangles. Match the same animal on both sides of the triangle. Keep going until you complete the pyramid. Good luck!







Draw a line to connect each animal to the track of footprints it makes.





#### KKKKKKKKKKKKK KKKKKKKKKKKKK

















#### **DECODE THE MYSTERY**

Use the key below to decode the mystery sentence!



| A | B | C | (E) D | E | F | G