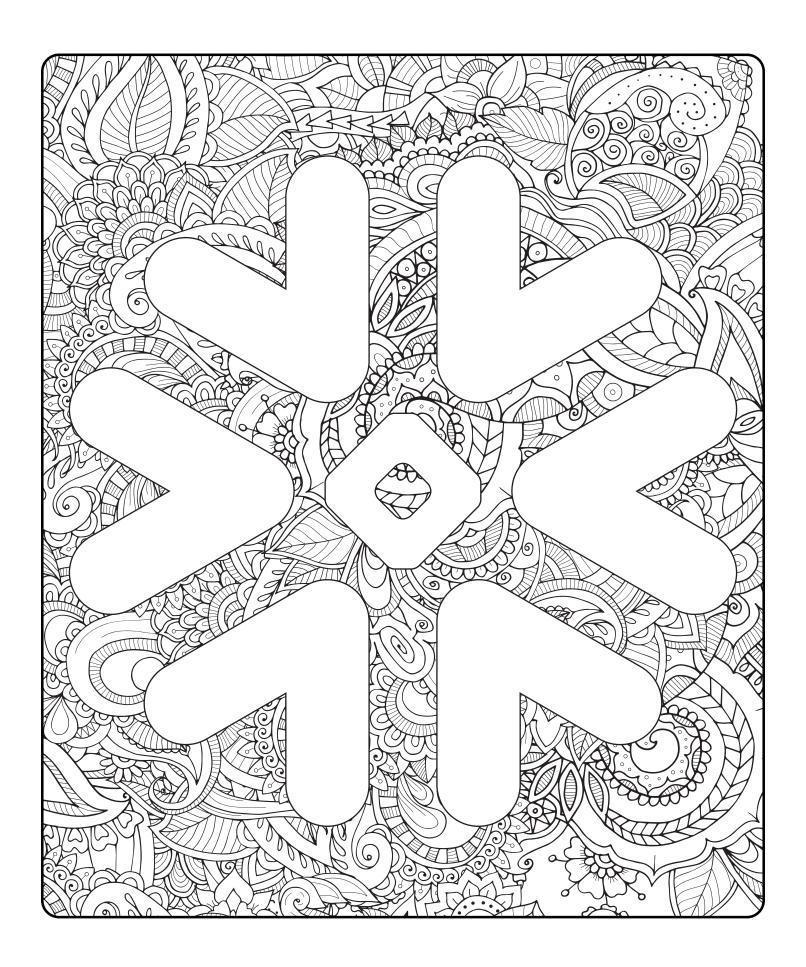

# WHERE'S THE SNOWFLAKE

Hold the center of the printed image right up to your nose, or do the same with your screen. It should be blurry. Focus as though you are looking through the image into the distance. Very slowly move the image away from your face. The longer you look, the clearer the illusion becomes. The farther away you hold the page, the deeper it becomes. Good luck!