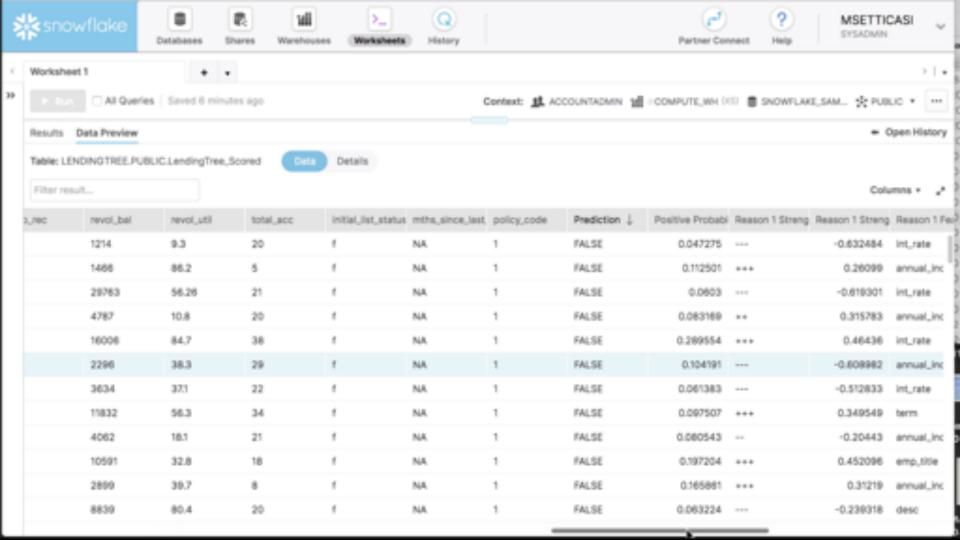

## **ENABLING AI, ML, AND DATA SCIENCE**

- Improving data science speed and efficiency with centralized source of high performance data
- Accelerating data exploration and preparation by 10-100x
- Connectors to leading and emerging technologies
- First class ecosystem of partners