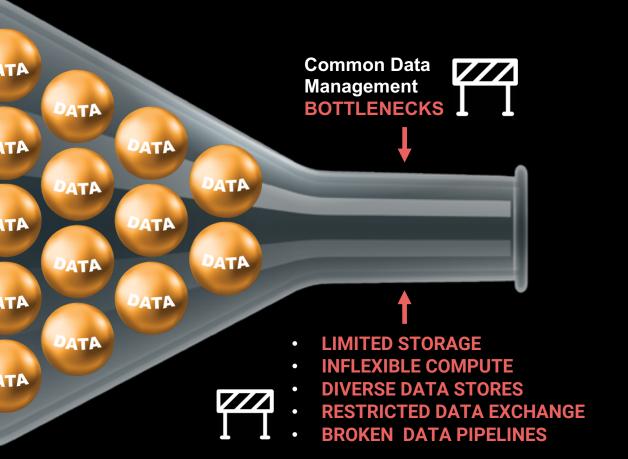

# Data management is a big blocker for many Al projects

**PREP** 

98% Strue

Struggle with aggregating and preparing data sets

**BUILD** 

96%

Experience problems with model development

**DEPLOY** 

90%

Cite obstacles to moving AI models into production

**MONITOR** 

99%

Don't actively monitor their AI/ML assets once in production