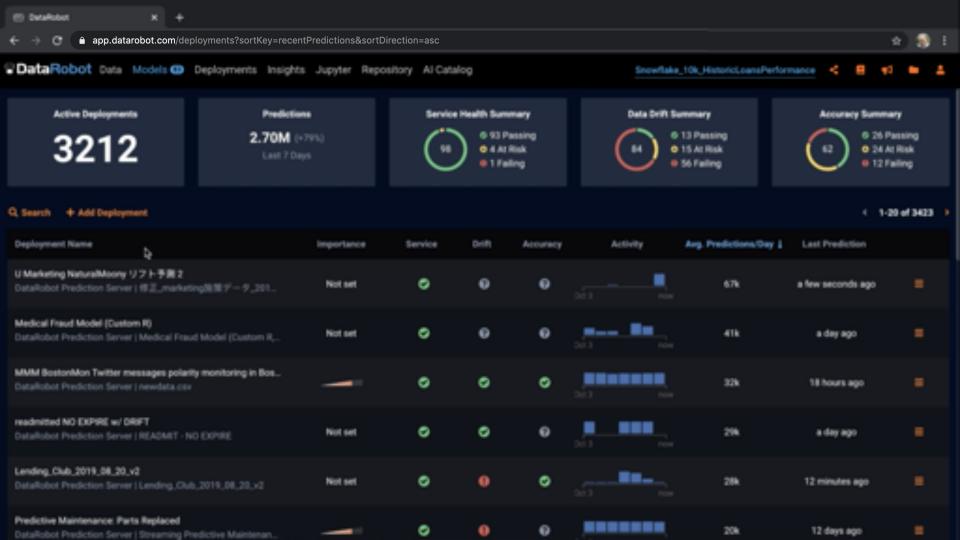

## **ENABLING AI, ML, AND DATA SCIENCE**

- Improving data science speed and efficiency with centralized source of high performance data
- Accelerating data exploration and preparation by 10-100x
- Connectors to leading and emerging technologies
- First class ecosystem of partners