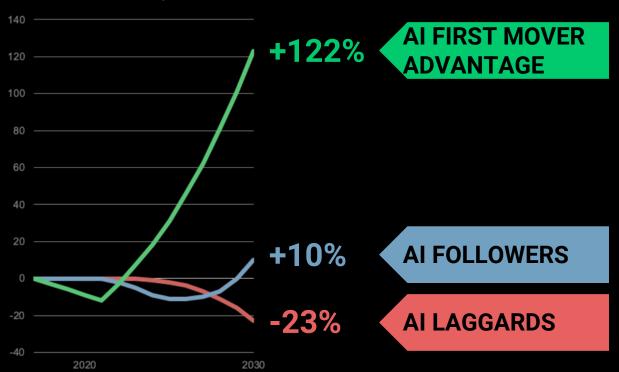

#### **Changes In Cash Flow by AI Adoption**

"The [AI] winners may take all and late adopters may never catch up."

Harvard Business Review
November 2018

"Relative Changes In Cash Flow by Al Adoption Cohort" <u>Notes from the Al frontier:</u> <u>Modeling the impact of Al on the world economy</u> by McKinsey & Company