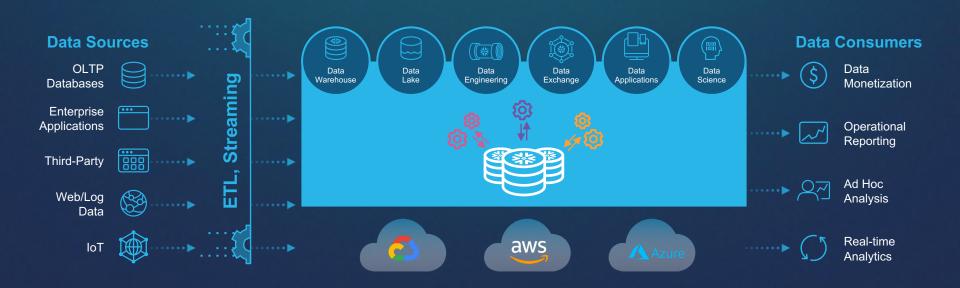

## MODERN DATA ARCHITECTURE WITH SNOWFLAKE

## MODERN DATA ARCHITECTURE WITH SNOWFLAKE CLOUD DATA PLATFORM

# ONE PLATFORM, ONE COPY OF DATA, MANY WORKLOADS