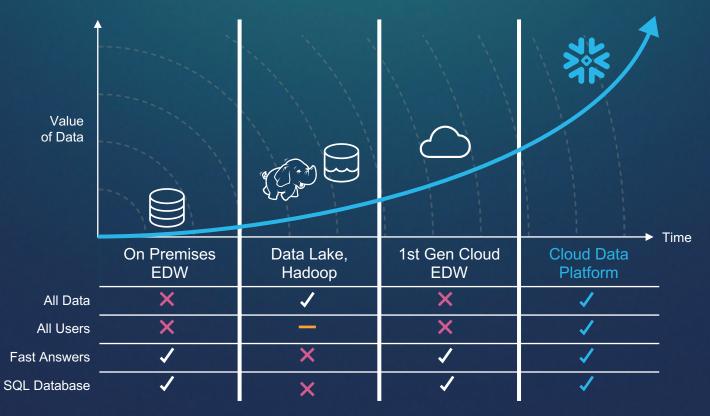

### TRADITIONAL DATA ARCHITECTURE

Complex and Costly with Multiple Copies of Data

## MODERN DATA ARCHITECTURE WITH SNOWFLAKE

### THE VALUE OF A CLOUD DATA PLATFORM