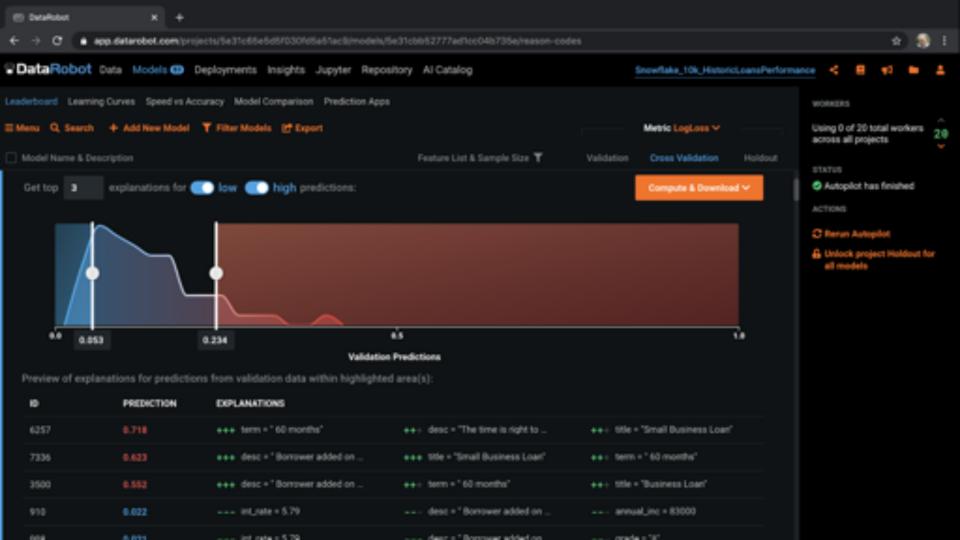

## **ENABLING AI, ML, AND DATA SCIENCE**

- Improving data science speed and efficiency with centralized source of high performance data
- Accelerating data exploration and preparation by 10-100x
- Connectors to leading and emerging technologies
- First class ecosystem of partners

## UNLOCK AI WITHOUT LIMITS