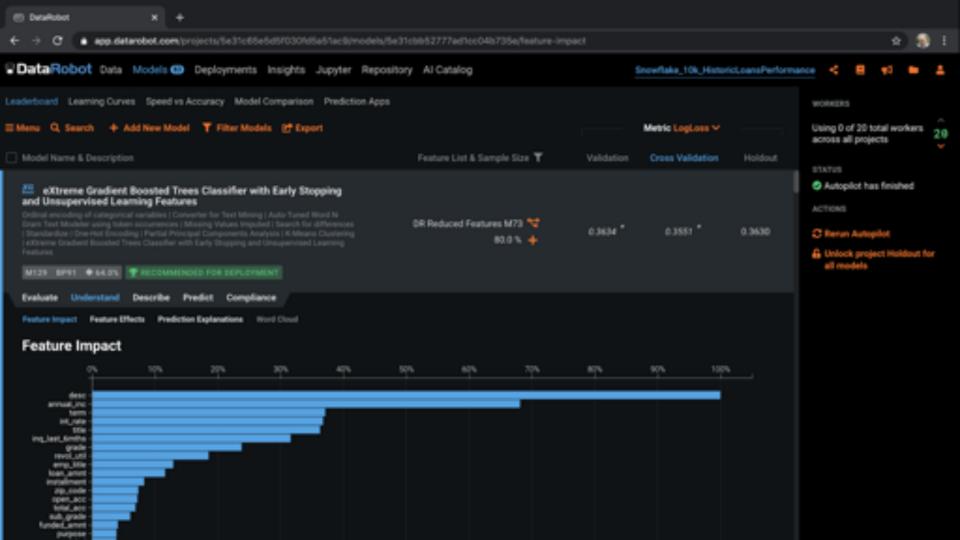

## **ENABLING AI, ML, AND DATA SCIENCE**

- Improving data science speed and efficiency with centralized source of high performance data
- Accelerating data exploration and preparation by 10-100x
- Connectors to leading and emerging technologies
- First class ecosystem of partners

## UNLOCK AI WITHOUT LIMITS