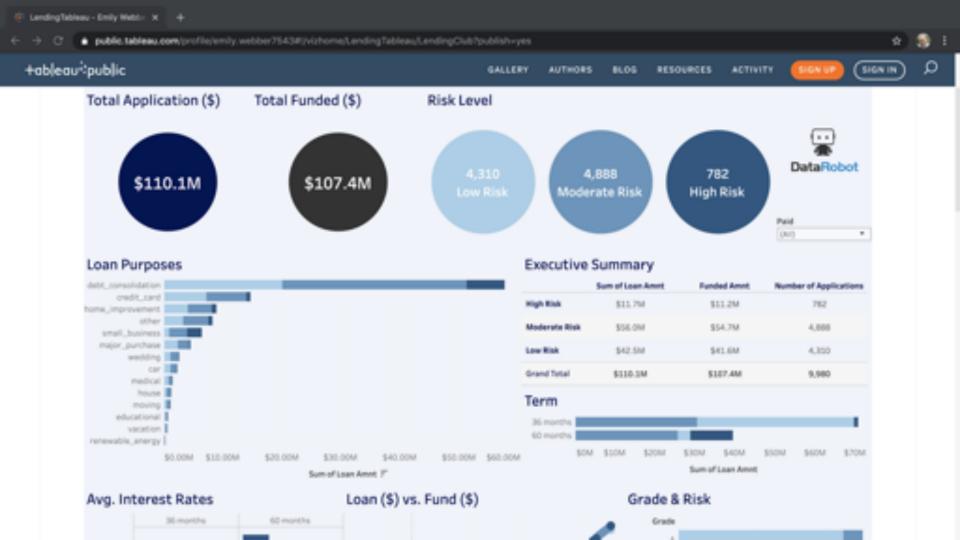

## **ENABLING AI, ML, AND DATA SCIENCE**

- Improving data science speed and efficiency with centralized source of high performance data
- Accelerating data exploration and preparation by 10-100x
- Connectors to leading and emerging technologies
- First class ecosystem of partners