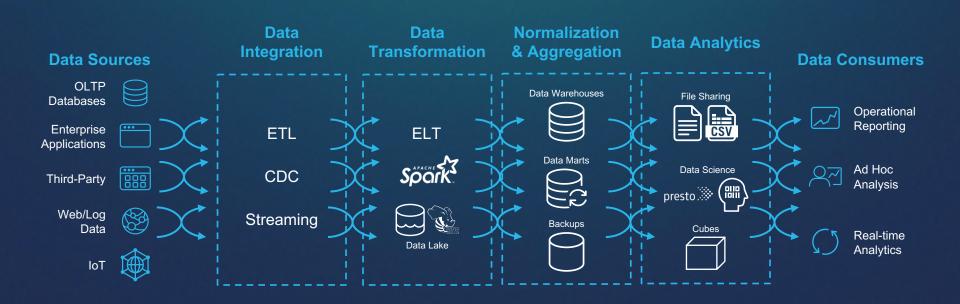

## MODERN DATA ARCHITECTURE WITH SNOWFLAKE

## MODERN DATA ARCHITECTURE WITH SNOWFLAKE CLOUD DATA PLATFORM