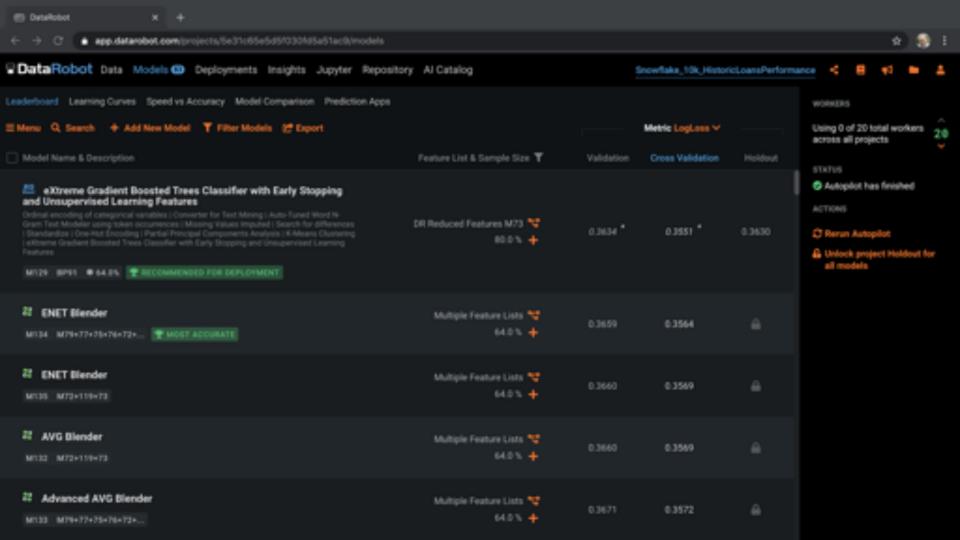

## **ENABLING AI, ML, AND DATA SCIENCE**

- Improving data science speed and efficiency with centralized source of high performance data
- Accelerating data exploration and preparation by 10-100x
- Connectors to leading and emerging technologies
- First class ecosystem of partners

## UNLOCK AI WITHOUT LIMITS