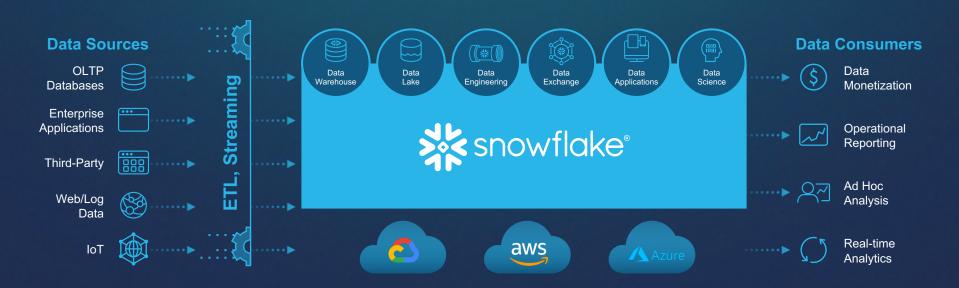

## **JOURNEY TO A CLOUD DATA PLATFORM**

## MODERN DATA ARCHITECTURE WITH SNOWFLAKE

#### **Data Warehouse**

Modernize data warehousing to deliver faster analytics at scale

#### **Data Engineering**

Rethink transformation with robust and integrated data pipelines

#### **Data Lake**

Simplify and accelerate your data lake with one platform for all your data

#### **Data Applications**

Develop apps with fast and scalable analytics that delight customers

#### **Data Exchanges**

Empower your ecosystem with secure, governed access to all data

#### **Data Science**

Simplify and accelerate machine learning and artificial intelligence